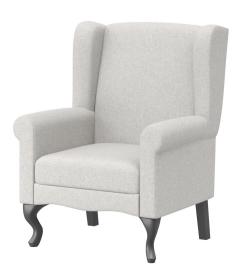

# eli

A classic wingback is elevated to become something more than an old classic with the Eli collection. Eli features a timeless design and a graceful aesthetic. Sophistication and grace are the names of the game with an Eli chair.

### flexxform

Design

Eli transforms the classic wingback chair into an upscale, trendy accent chair. Queen Anne legs give Eli a graceful aesthetic, allowing the chair to be classy and chic. Soft roll arms ensure the timeless design of old-school chairs is upheld and elevated.

#### Performance

All of the foam components are environmentally friendly and California TB117 compliant

India Tape is utilized in the seams to ensure Eli is kept bed bug proof

Eli's frame is constructed of solid Canadian hardwood with plywood components