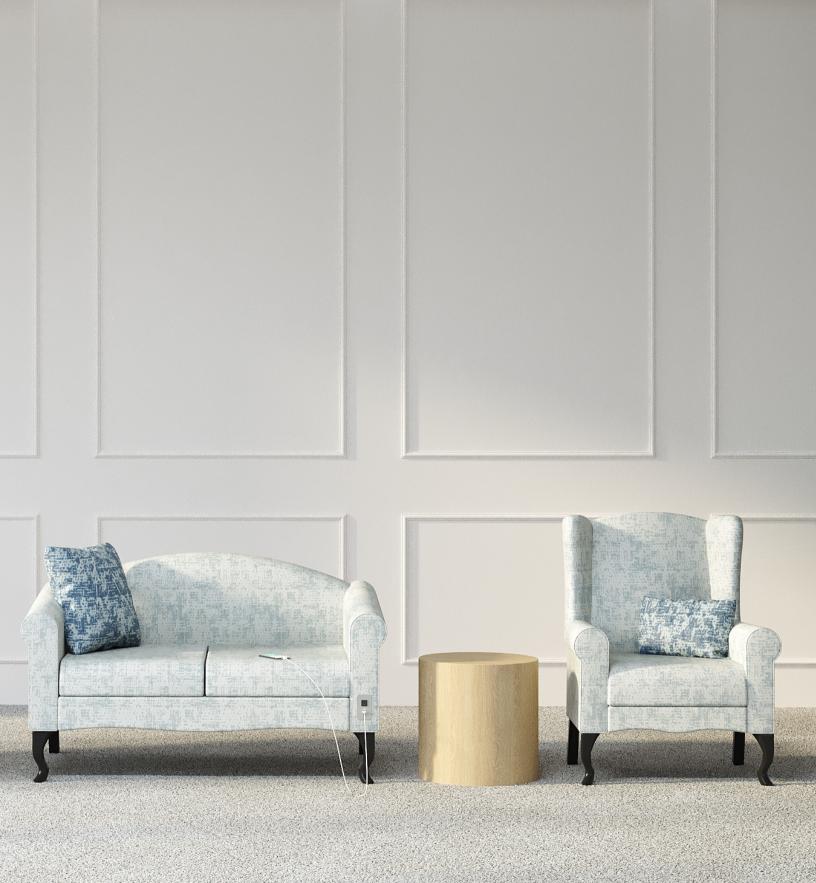

# eli

A classic wingback is elevated to become something more than an old classic with the Eli collection. Eli features a timeless design and a graceful aesthetic. Sophistication and grace are the names of the game with an Eli chair.

### flexxform

Design

Eli transforms the classic wingback chair into an upscale, trendy accent chair. Queen Anne legs give Eli a graceful aesthetic, allowing the chair to be classy and chic. Soft roll arms ensure the timeless design of old-school chairs is upheld and elevated.

#### Eli

| One Seat         |       | Two Seat         |       |
|------------------|-------|------------------|-------|
| Width            | 30"   | Width            | 55"   |
| Depth            | 31"   | Depth            | 31"   |
| Height (Overall) | 41"   | Height (Overall) | 34.5" |
| Seat Height      | 18.5" | Seat Height      | 18.5" |