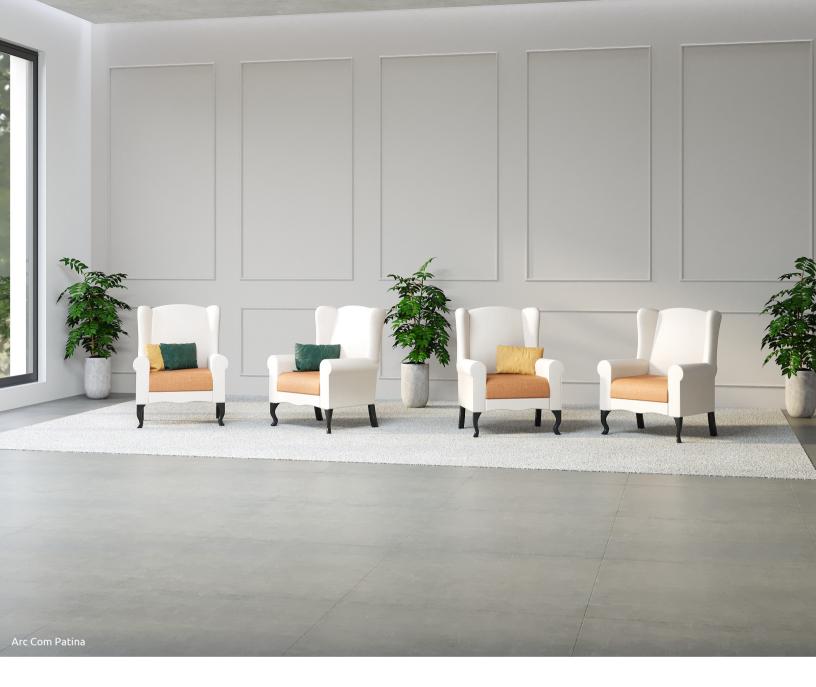

# eli

A classic wingback is elevated to become something more than an old classic with the Eli collection. Eli features a timeless design and a graceful aesthetic. Sophistication and grace are the names of the game with an Eli chair.

### flexxform

Design

Eli transforms the classic wingback chair into an upscale, trendy accent chair. Queen Anne legs give Eli a graceful aesthetic, allowing the chair to be classy and chic. Soft roll arms ensure the timeless design of old-school chairs is upheld and elevated.