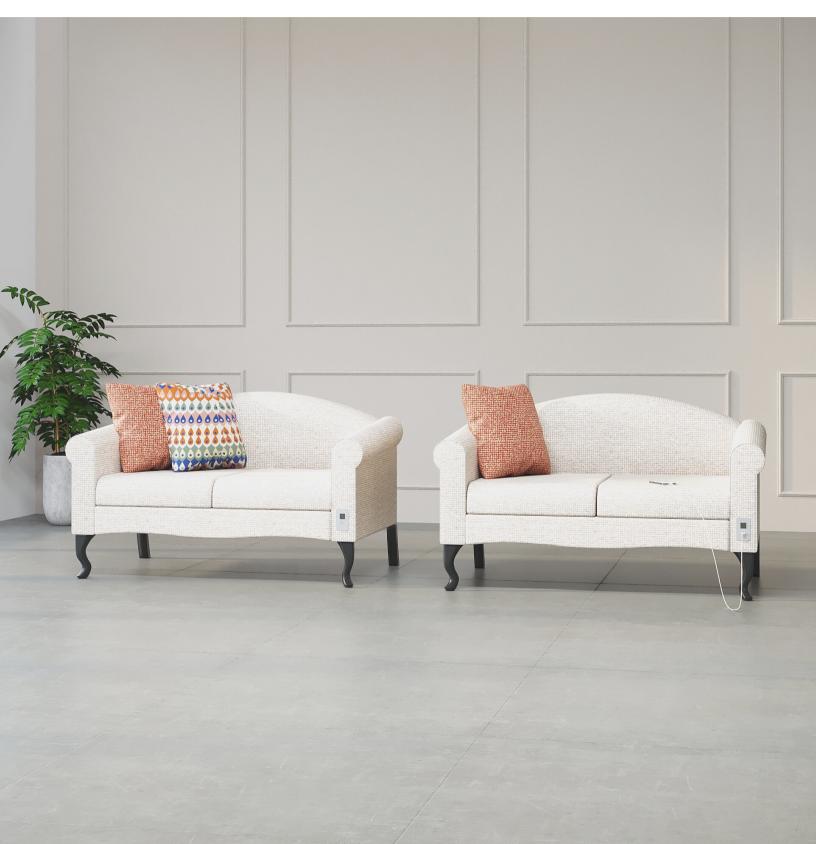

# eli

A classic wingback is elevated to become something more than an old classic with the Eli collection. Eli features a timeless design and a graceful aesthetic. Sophistication and grace are the names of the game with an Eli chair.

### flexxform

Design

Eli transforms the classic wingback chair into an upscale, trendy accent chair. Queen Anne legs give Eli a graceful aesthetic, allowing the chair to be classy and chic. Soft roll arms ensure the timeless design of old-school chairs is upheld and elevated.

#### Eli

| One Seat         |       | Two Seat         |       |
|------------------|-------|------------------|-------|
| Width            | 30"   | Width            | 55"   |
| Depth            | 31"   | Depth            | 31"   |
| Height (Overall) | 41"   | Height (Overall) | 34.5" |
| Seat Height      | 18.5" | Seat Height      | 18.5" |