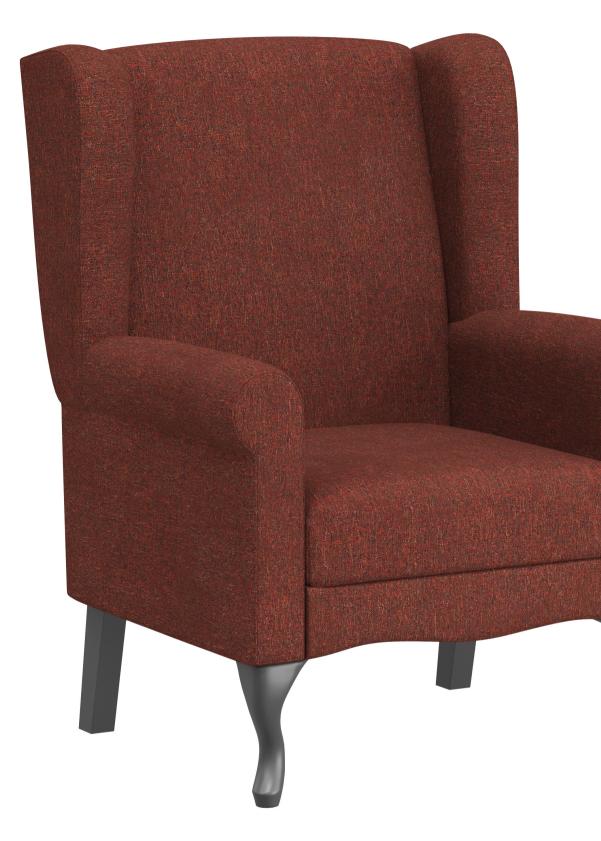

# eli

A classic wingback is elevated to become something more than an old classic with the Eli collection. Eli features a timeless design and a graceful aesthetic. Sophistication and grace are the names of the game with an Eli chair.

### flexxform

Design

Eli transforms the classic wingback chair into an upscale, trendy accent chair. Queen Anne legs give Eli a graceful aesthetic, allowing the chair to be classy and chic. Soft roll arms ensure the timeless design of old-school chairs is upheld and elevated.