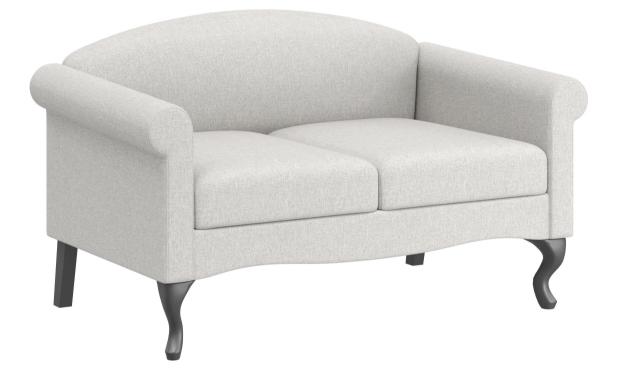

### flexxform

Design

Eli transforms the classic wingback chair into an upscale, trendy accent chair. Queen Anne legs give Eli a graceful aesthetic, allowing the chair to be classy and chic. Soft roll arms ensure the timeless design of old-school chairs is upheld and elevated.

#### Eli

| One Seat         |       | Two Seat         |       |
|------------------|-------|------------------|-------|
| Width            | 30"   | Width            | 55"   |
| Depth            | 31"   | Depth            | 31"   |
| Height (Overall) | 41"   | Height (Overall) | 34.5" |
| Seat Height      | 18.5" | Seat Height      | 18.5" |