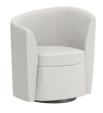

## via collection

Via Left (Raised)

Model Number: VIAL

| Grade                | COM/1 | 2     | 3        | 4     | 5           | 6              | 7      | 8          |     |
|----------------------|-------|-------|----------|-------|-------------|----------------|--------|------------|-----|
| \$                   | 2,020 | 2,263 | 2,534    | 2,839 | 3,179       | 3,561          | 3,988  | 4,467      |     |
| COM Yard Back/Arms 3 |       | COM   | ard Seat | 1 CON | ላ Yard Kick | plate <b>1</b> | COM Ya | ard Full 4 | 1.5 |

Comes standard with Swivel Black Base Refer to the front page for options

Via Right (Raised)

Model Number: VIAR

| Grade                | COM/1 | 2     | 3         | 4     | 5          | 6        | 7     | 8          |
|----------------------|-------|-------|-----------|-------|------------|----------|-------|------------|
| \$                   | 2,020 | 2,263 | 2,534     | 2,839 | 3,179      | 3,561    | 3,988 | 4,467      |
| COM Yard Back/Arms 3 |       | COM.  | Yard Seat | 1 (0) | M Yard Kic | kolate 1 | COMY  | ard Full 4 |