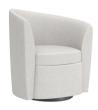

Comes standard with Swivel Black Base Refer to the front page for options

Jr. Via Left (Raised) - 14" Seat Height **Model Number: VIAJL** 

| Grade | COM/1 | 2 | 3 | 4 | 5 |
|-------|-------|---|---|---|---|

COM Yard Back/Arms 2.5 COM Yard Seat 1 COM Yard Kickplate 1 COM Yard Full 4

2,281 2,555 2,861

6

3,205

3,589

8

4,020

Comes standard with Swivel Black Base Refer to the front page for options