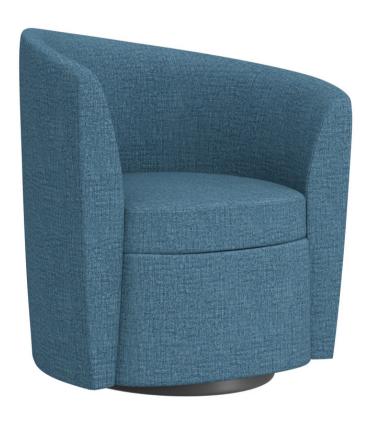

## via collection

Via Left (Raised)

Model Number: VIAL

| Grade                | COM/1 | 2     | 3        | 4     | 5           | 6              | 7      | 8          |     |
|----------------------|-------|-------|----------|-------|-------------|----------------|--------|------------|-----|
| \$                   | 2,020 | 2,263 | 2,534    | 2,839 | 3,179       | 3,561          | 3,988  | 4,467      |     |
| COM Yard Back/Arms 3 |       | COM   | ard Seat | 1 CON | ላ Yard Kick | plate <b>1</b> | COM Ya | ard Full 4 | 1.5 |

Comes standard with Swivel Black Base Refer to the front page for options

Via Right (Raised)

Model Number: VIAR

| Grade                | COM/1 | 2     | 3         | 4     | 5          | 6        | 7     | 8          |
|----------------------|-------|-------|-----------|-------|------------|----------|-------|------------|
| \$                   | 2,020 | 2,263 | 2,534     | 2,839 | 3,179      | 3,561    | 3,988 | 4,467      |
| COM Yard Back/Arms 3 |       | COM.  | Yard Seat | 1 (0) | M Yard Kic | kolate 1 | COMY  | ard Full 4 |