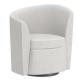

Jr. Via Right (Raised) - 14" Seat Height

Model Number: VIAJR

| Grade      | COM/1         | 2     | 3         | 4     | 5           | 6       | 7     | 8          |
|------------|---------------|-------|-----------|-------|-------------|---------|-------|------------|
| \$         | 1,818         | 2,037 | 2,281     | 2,555 | 2,861       | 3,205   | 3,589 | 4,020      |
| COM Vard B | Rack/Arms 2 5 | COM   | /ard Spat | 1 (0) | 4 Vard Kick | nlata 1 | COM V | ard Full 4 |

Comes standard with Swivel Black Base Refer to the front page for options