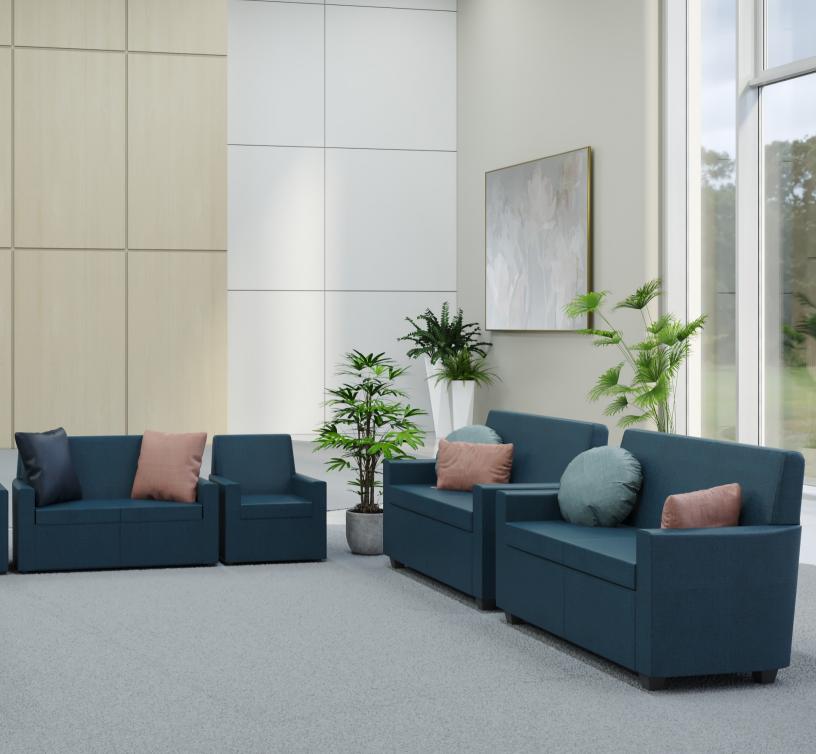

# hue

Hue was specifically designed for the youngest generation. Its classic vibe makes the junior size irresistible. The classic, simple piece is precise in its design, sticking to traditional style, Hue breathes new life into aged environments without being out of place. Although designed for children, the Hue collection also has a matching adult size for consistency in an environment.

### Design

Hue is a simple, classic piece, where attention to detail is the primary focus. Every option of the Hue collection including the loveseat and sofa is comfortable, and lightweight, and uses non-marking glides to protect the floor against damage.