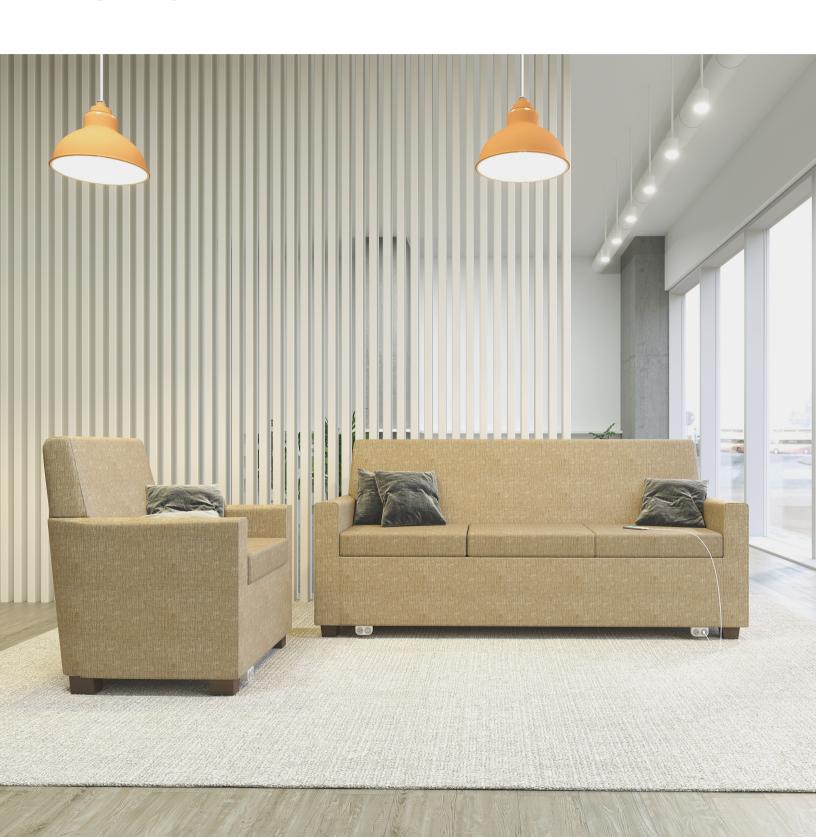

# hue

Hue was specifically designed for the youngest generation. Its classic vibe makes the junior size irresistible. The classic, simple piece is precise in its design, sticking to traditional style, Hue breathes new life into aged environments without being out of place. Although designed for children, the Hue collection also has a matching adult size for consistency in an environment.

### Design

Hue is a simple, classic piece, where attention to detail is the primary focus. Every option of the Hue collection including the loveseat and sofa is comfortable, and lightweight, and uses non-marking glides to protect the floor against damage.