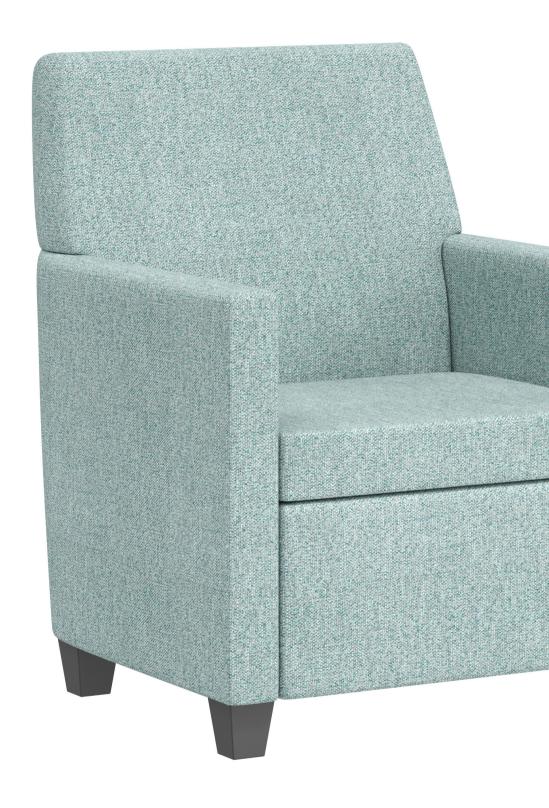

### Design

Hue is a simple, classic piece, where attention to detail is the primary focus. Every option of the Hue collection including the loveseat and sofa is comfortable, and lightweight, and uses non-marking glides to protect the floor against damage.