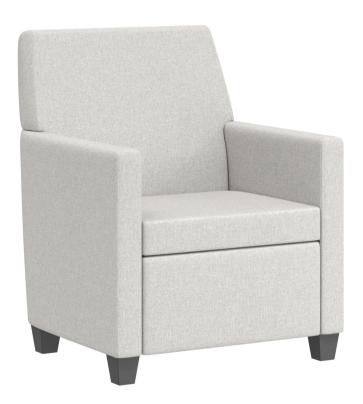

### Design

Hue is a simple, classic piece, where attention to detail is the primary focus. Every option of the Hue collection including the loveseat and sofa is comfortable, and lightweight, and uses non-marking glides to protect the floor against damage.