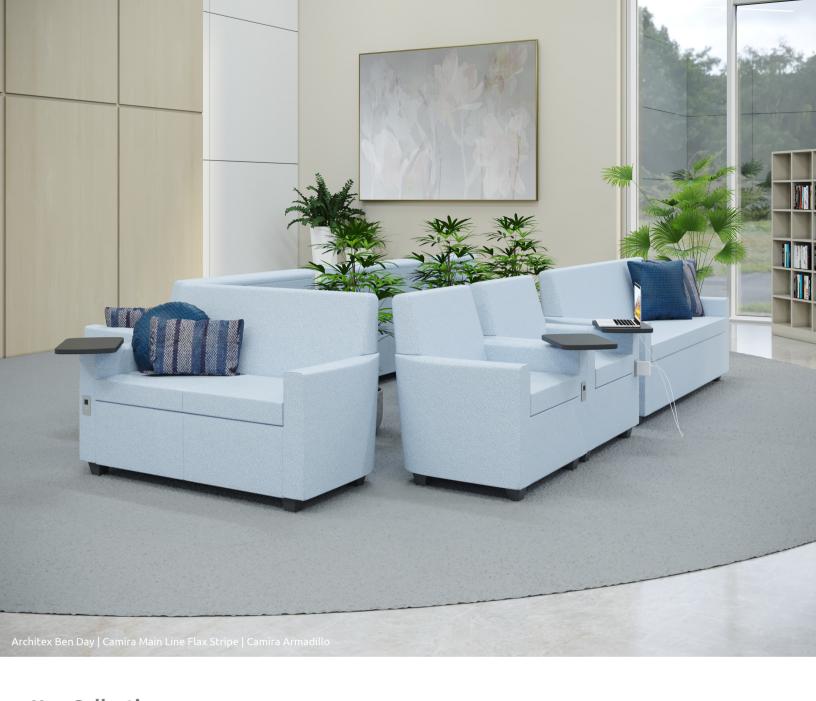

# hue

Hue was specifically designed for the youngest generation. Its classic vibe makes the junior size irresistible. The classic, simple piece is precise in its design, sticking to traditional style, Hue breathes new life into aged environments without being out of place. Although designed for children, the Hue collection also has a matching adult size for consistency in an environment.

### Design

Hue is a simple, classic piece, where attention to detail is the primary focus. Every option of the Hue collection including the loveseat and sofa is comfortable, and lightweight, and uses non-marking glides to protect the floor against damage.