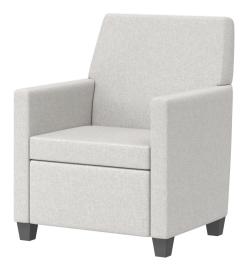

# hue

Hue was specifically designed for the youngest generation. Its classic vibe makes the junior size irresistible. The classic, simple piece is precise in its design, sticking to traditional style, Hue breathes new life into aged environments without being out of place. Although designed for children, the Hue collection also has a matching adult size for consistency in an environment.

### Design

Hue is a simple, classic piece, where attention to detail is the primary focus. Every option of the Hue collection including the loveseat and sofa is comfortable, and lightweight, and uses non-marking glides to protect the floor against damage.